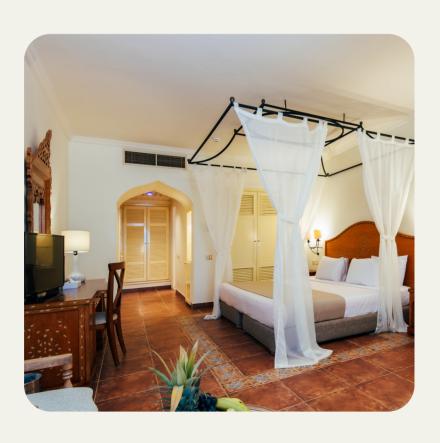

#### IN ROOM AMENITIES & SERVICES

- VIP fruit basket upon arrival.
- Tea, Coffee and herbs facilities refilled on daily bases.
- Minibar: 4 water, 2 soft drinks, 2 beers, 2 fruit juices and 2 snacks.
- Minibar refilled daily.
- VIP food amenities refilled on daily bases.
- Fresh flowers small vase.
- Bathrobes and slippers.
- Kids bathrobes and slippers.
- Turn down service (Cleanliness 2 times a day morning and afternoon).
- Pillow menu available in room.
- Laundry 25% discount.
- Upscale bath, Shower amenities and amenities kit Shaving kit, Cotton buds and Shower cup.