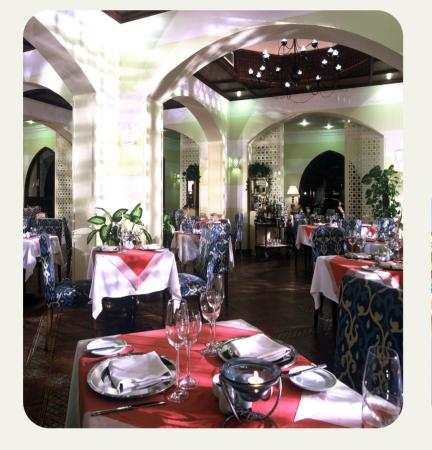

#### **RESTAURANTS**

#### DINNER

- Plaisirs dedicated Restaurant from 19.30 to 23.00 3 courses from the à la carte menu.
- La Piazzetta Restaurant from 19.30 to 23.00 3 courses from the à la carte menu.
- Steakhouse Restaurant from 19.30 to 24.00 3 courses from the à la carte menu.
- Access to all Resort Buffets Restaurants from 19.00 to 21.30