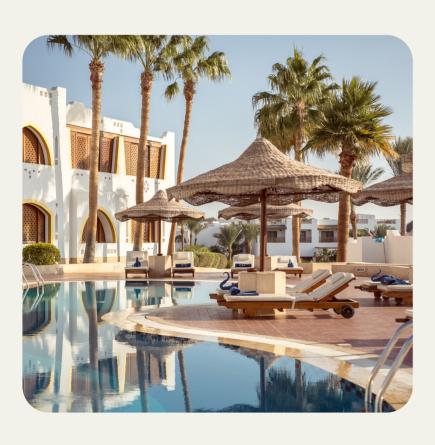

# **BEACH & POOL SERVICES**

- Towel service.
- Prestige Private Beach.
- King's Lake dedicated Beach Area.
- Exclusive access to Private Prestige Pool.
- Access to all beaches of The Resort.
- Access to all pools of The Resort.