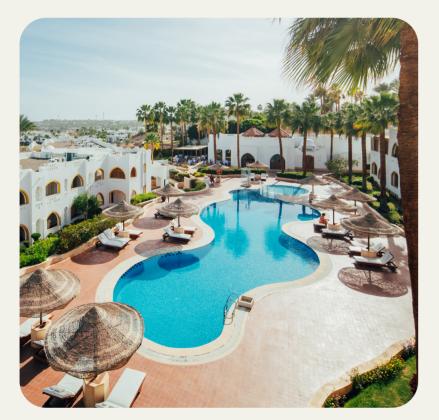

# **BEACH & POOL SERVICES**

- Towel service.
- Prestige Private Beach.
- King's Lake dedicated Beach Area.
- Exclusive access to Private Prestige Pool.
- Access to all beaches of The Resort.
- Access to all pools of The Resort.