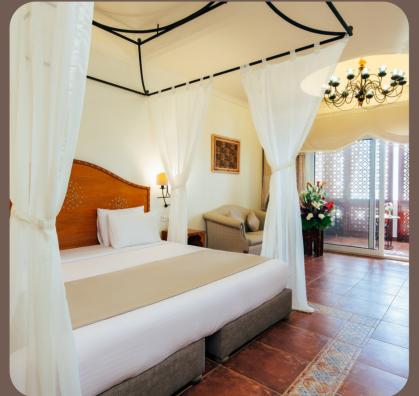

#### IN ROOM AMENITIES & SERVICES

- VIP fruit basket upon arrival.
- Tea, Coffee and herbs facilities refilled on daily bases.
- Minibar: 4 water, 2 soft drinks, 2 beers, 2 fruit juices and 2 snacks.
- Minibar refilled daily.
- VIP food amenities refilled on daily bases.
- Fresh flowers small vase.
- Bathrobes and slippers.
- Kids bathrobes and slippers.
- Turn down service (Cleanliness 2 times a day morning and afternoon).
- Pillow menu available in room.
- Laundry 25% discount.
- Upscale bath, Shower amenities and amenities kit Shaving kit, Cotton buds and Shower cup.